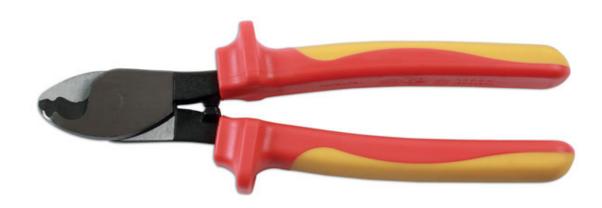

## **Insulated Cable Cutters 200mm**

Insulated cable cutters, made from chrome molybdenum with black phosphate finish, polished jaws, together with high voltage safety grip handles. VDE and IEC60900 certified.

## **Additional Information**

- Length: 200mm.
- Suitable for use on live circuits up to 1000V AC or 1500V DC.
- · Manufactured from chrome molybdenum with black phosphate finish & polished jaws.
- · Two colour VDE insulated handles with slip guards.
- · Ideal for use on EV & hybrid vehicles & general electrical work.