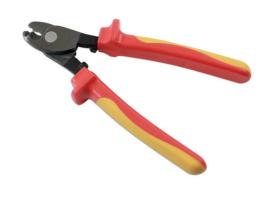

## **Insulated Cable Cutters 200mm**

Insulated cable cutters, made from chrome molybdenum with black phosphate finish, polished jaws, together with high voltage safety grip handles. VDE and IEC60900 certified.

## **Additional Information**

- Length: 200mm.
- Suitable for use on live circuits up to 1000V AC or 1500V DC.
- · Manufactured from chrome molybdenum with black phosphate finish & polished jaws.
- · Two colour VDE insulated handles with slip guards.
- · Ideal for use on EV & hybrid vehicles & general electrical work.