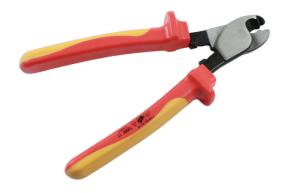

## **Insulated Cable Cutters 200mm**

Insulated cable cutters, made from chrome molybdenum with black phosphate finish, polished jaws, together with high voltage safety grip handles. VDE and IEC60900 certified.

## **Additional Information**

- Length: 200mm.
- Suitable for use on live circuits up to 1000V AC or 1500V DC.
- · Manufactured from chrome molybdenum with black phosphate finish & polished jaws.
- · Two colour VDE insulated handles with slip guards.
- · Ideal for use on EV & hybrid vehicles & general electrical work.